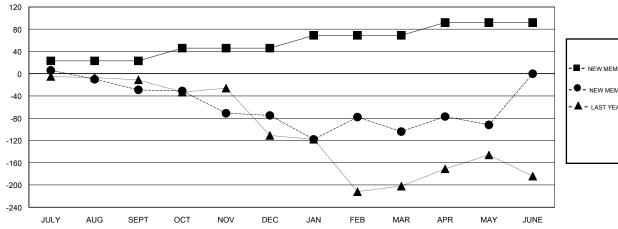

## GOALS AND ACTUAL MEMBERS CUMULATIVE

| - ■ - NEW MEMBER GROWTH NET GOAL  |
|-----------------------------------|
| - ● - NEW MEMBER GROWTH ACTUAL    |
| - ▲ - LAST YEAR MEMBERSHIP ACTUAL |
|                                   |
|                                   |
|                                   |