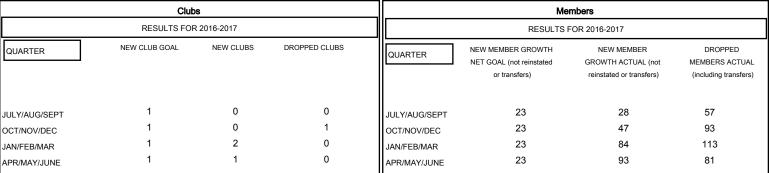

## MONTHLY MEMBERSHIP PROGRESS REPORT

## District 49 A

Results as of: 5/31/2017





## GOALS AND ACTUAL NEW CLUBS CUMULATIVE



## GOALS AND ACTUAL MEMBERS CUMULATIVE



| - ■ - NEW MEMBER GROWTH NET GOAL  |
|-----------------------------------|
| - ● - NEW MEMBER GROWTH ACTUAL    |
| - ▲ - LAST YEAR MEMBERSHIP ACTUAL |
|                                   |
|                                   |
|                                   |

| DROPPED CLUBS: 1 |     |
|------------------|-----|
| DROPPED MEMBERS  |     |
| DECEASED         | 24  |
| CLUB CANCELLED   | 0   |
| OTHER            | 319 |
| TOTAL            | 343 |

| CLUBS OF 42 ADDED 1 OR MORE | GENDER DISTRIBUTION |                              |
|-----------------------------|---------------------|------------------------------|
| NEW MEMBERS                 | MALE<br>FEMALE      | 773 (54.32%)<br>650 (45.68%) |